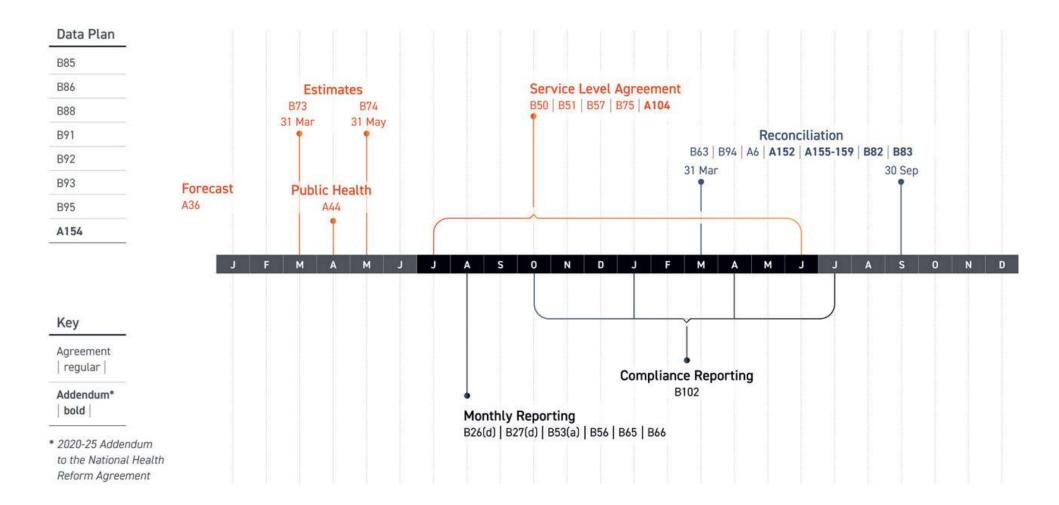

## **Understanding the Administrator's Quarterly Compliance Report**

Clause B102 of the National Health Reform Agreement 2011 requires the Administrator to publish details of Commonwealth, State and Territory compliance with the data requirements specified in the <u>Administrator's Three Year Data Plan 2020-21 to 2022-23</u>. Clause A152 of the Addendum to the National Health Reform Agreement 2020-21 to 2024-25 requires the Administrator to publish additional information in the compliance reports.

The format of the Quarterly Compliance Reports follows a standard structure, with relevant data requirements reflected in each quarter. Further information on requirements can be found in the <u>Administrator's 2020-21 Data Compliance Policy</u>.

Monthly report submissions for 2020-21 remain a highlight with all States and Territories submitting reports on or before the due date.

Estimated State and Territory activity data submissions for 2021-22 were provided on time by three States and Territories with delays of up to two weeks for the remaining States and Territories.